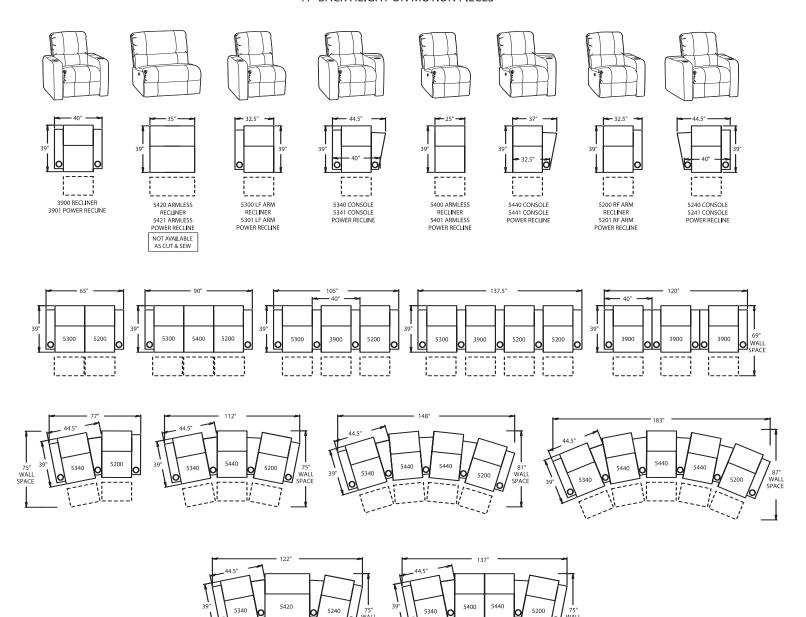

HTL-090 SERIES

- Wallaway® Fully reclines inches away from the wall, allowing greater decorating flexibility and more efficient use of space.
- **TouchMotion**® Easily reclines at the touch of a button.
- **ChaiseLounger**® Provides continuous, head-to-toe support when reclined.
- **PowerRecline**® Effortlessly recline to your favorite position.
- Cupholder Generously sized to hold most cans, bottles and drink cups. Decorative beveled rim for a finished look.
- ButtKicker® Silent subwoofer in seat that allows viewers to feel powerful bass without excessive volume.
- Optional Lighted Cupholder -Generously sized to hold most cans, bottles and drink cups. Lighted ring illuminates the cupholder from the inside.

## 41" BACK HEIGHT ON MOTION PIECES